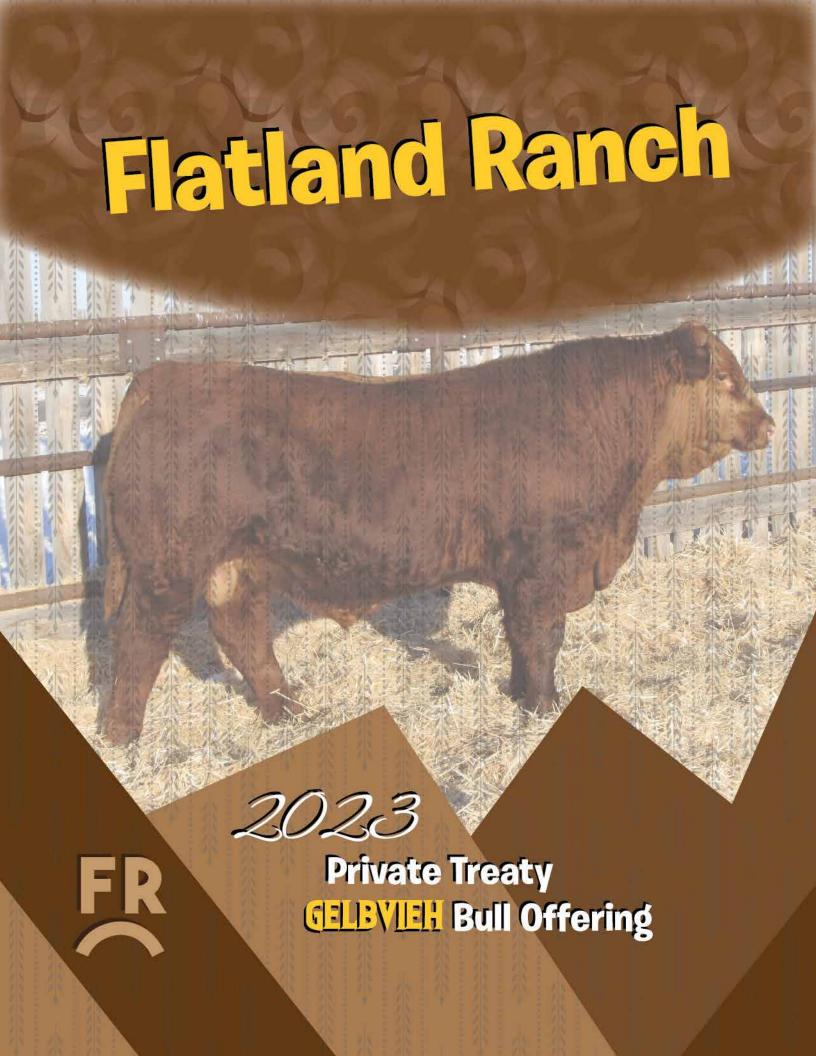

# From the Breeder

On behalf of Flatland Ranch we would like to invite you to stop in for our 22nd annual private treaty offering. Thank you to everyone who has purchased bulls in the past we truly value your friendship and loyalty and always look forward to seeing new faces. We strive to produce ranch cattle that will get out and work for you for a long time to come. These bulls are hand fed only 8lbs of grain per day, we are looking to grow our bulls not fatten them. Whether it is a calving ease, performance or a mix of both that you are seeking this set has it. Most importantly, they are backed by a cowherd that is strong uddered, good footed and built for longevity and production. Every bull is individually priced so they are never picked over. You can invest in this program with confidence as we back our bulls 100%. We're not happy until you're happy. Feel free to drop in and check out the bulls for yourself, coffee is always on. For those that are unable to get away, feel free to give us a call and we will do our best to find a bull that works for your operation.