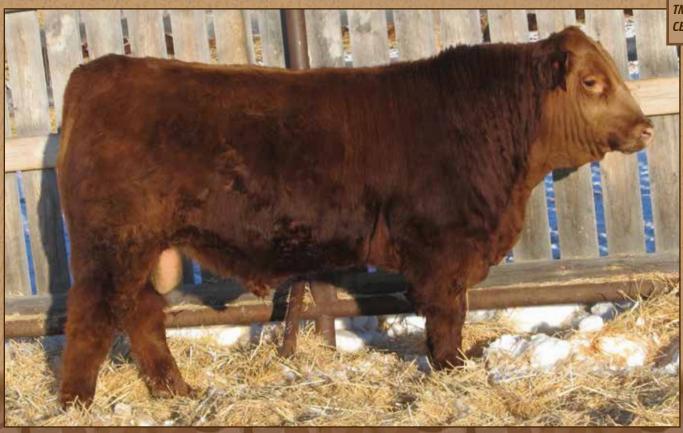

| CL   | 10   |
|------|------|
| BW   | -1.4 |
| WW   | 48   |
| YW   | 73   |
| MILK | 19   |
| TM   | 44   |
|      |      |

**EPDS** 

F | 16 3

FLR 107K | CDGV178620 **B.W.- 82 lbs.** 

February 12, 2022 **WW- 750 lbs.** 

Polled

DL JEN-TY XCITEMENT 22X
SIRE | FLR FLR E.Z. MONEY 20E
FLR BARBIE 44B

DVE DAVIDSON BEN 24D
DAM | FLR FLR HONEY 52H
FLR FLR ELEGANCE 42E

Whether you're looking to put pounds on your calves in the fall or put some amazing replacements in your pen, this bull is going to get it done. Out of a first calf heifer that we just can't say enough about. This guy sports tons on dark red curly hair and a great foot under him. Lots of muscle and thickness, big middle, wide topped and an amazing disposition.

EPDS
CE | 18.3
BW -1.7
WW 59
YW 92
MILK 23
TM 52