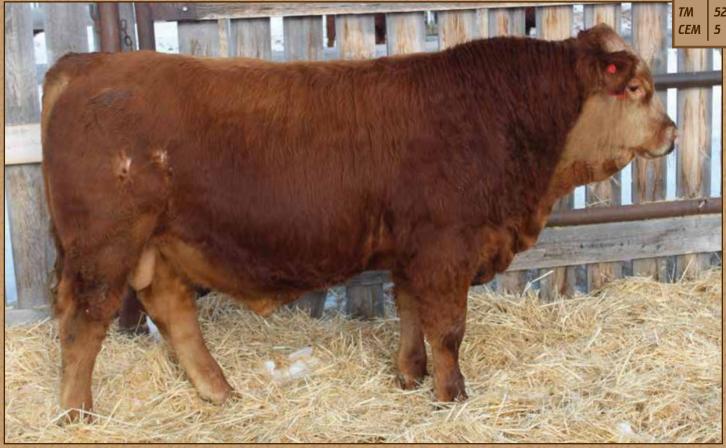

#### FLR KING 102K

HDG HILLSDOWN FINNEGAN 4F SIRE GCC HEADLINE 8H

GCC VIXEN 79F

**SLC VIPER 7E** DAM DCC ALASY 9H DCC ALASY

FLR 102K | CDGV178858 B.W.- 80 lbs.

WW- 760 lbs.

This guy is out of a first calf heifer we bought, and she certainly didn't disappoint. She has a beautiful udder and good feet which we fully expect this guy to pass on to his prodigy. He has a dark red coat, smooth shoulder, and natural muscle.