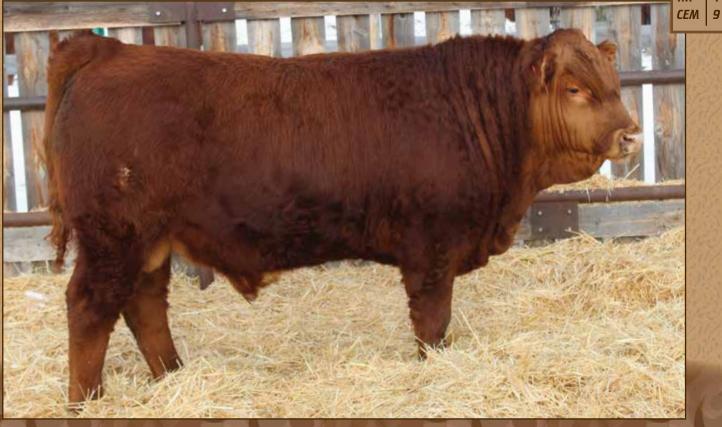

| CL   | 10   |
|------|------|
| BW   | -1.4 |
| WW   | 48   |
| YW   | 73   |
| MILK | 19   |
| TM   | 44   |
|      |      |

**EPDS** 

F | 16 3

FLR 107K | CDGV178620 **B.W.- 82 lbs.** 

February 12, 2022 **WW- 750 lbs.** 

Polled

DL JEN-TY XCITEMENT 22X
SIRE | FLR FLR E.Z. MONEY 20E
FLR BARBIE 44B

DVE DAVIDSON BEN 24D
DAM | FLR FLR HONEY 52H
FLR FLR ELEGANCE 42E

Whether you're looking to put pounds on your calves in the fall or put some amazing replacements in your pen, this bull is going to get it done. Out of a first calf heifer that we just can't say enough about. This guy sports tons on dark red curly hair and a great foot under him. Lots of muscle and thickness, big middle, wide topped and an amazing disposition.

EPDS
CE | 18.3
BW -1.7
WW 59
YW 92
MILK 23
TM 52