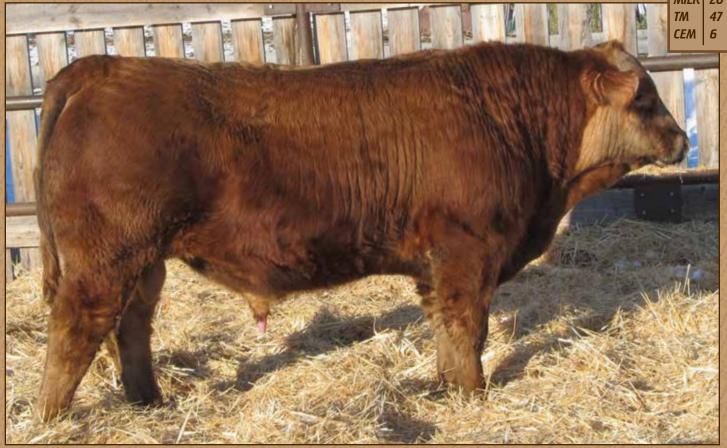

## FLR KOT 124K

**DL JEN-TY XCITEMENT 22X** 

SIRE | FLR 3C

PAN PANDA WHY KNOT 1023W

**DVE DAVIDSON PITTERPATTER62X** 

DAM | FLR FLR DICE 64D

FLR ZOE 62Z

If you're in the market to put some longevity and maternal strength in your herd, you are going to want to check out this guy. He is thick, well muscled, and has length of spine. His dam has held dam of merit status for the last 2 years. She has a nice udder and good milk with a sound foot underneath.

FLR 124K | CDGV178882 B.W.- 91 lbs.

WW- 740 lbs.

**EPDS** CE 10.6 BW 2.1 ww 56 YW *79* MILK 20 TM 48 CEM 6