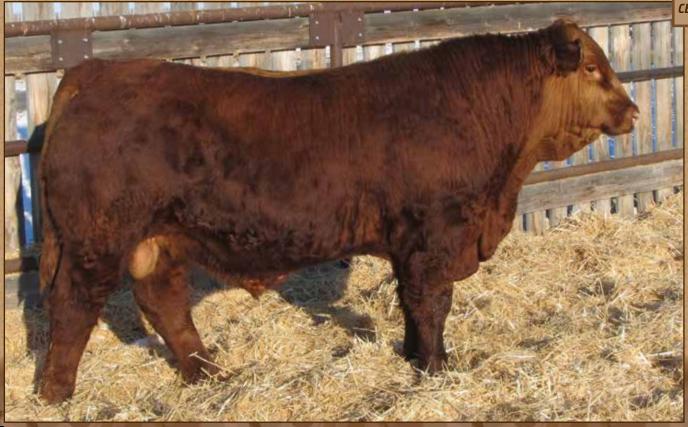

#### FLR KINGSEY 105K

FLR 105K | CDGV178607 B.W.- 87 lbs.

WW- 755 lbs.

**DVE DAVIDSON U-BETCHA 174A** DVE DAVIDSON BEN 24D

**DVE DAVIDSON MS DAKOTA 9X** 

**DVE DAVIDSON PITTERPATTER62X** 

DAM | FLR FLR DOLLAR

WL WILLI WANDA 30W

A larger framed bull that would be more suited for the cow pen. Easy fleshing, dark red, and a petite head. He has a bit more leg under him to cover the big pastures. Good strong foot, good temperament, an excellent choice for someone looking to put replacements in their pen.

| CL   | 10   |
|------|------|
| BW   | -1.4 |
| WW   | 48   |
| YW   | 73   |
| MILK | 19   |
| TM   | 44   |
|      |      |

**EPDS** 

F | 16 3

FLR 107K | CDGV178620 **B.W.- 82 lbs.** 

February 12, 2022 **WW- 750 lbs.** 