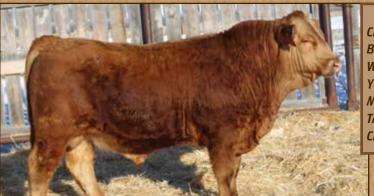

FLR 101K | CDGV178595 | January 28, 2022 B.W.- 82 lbs.

WW- 755 lbs.

**EPDS** 

JRI POP A TOP 197T83 SIRE DL JEN-TY MUDSLINGLER 2C **DL JEN-TY ALISON 582A** 

**VV ZEN GARDEN 74Z** DAM | FLR FLR DIXIE 61D FLR XAVIERRE 64X

We really can't say enough good things about this bulls dam. She has a perfect udder, great feet and always gives us a great calf. Her bull this year is dark red, with a petite head and puppy dog attitude. He is filled with calving ease. He has a smooth front end, nice hip, and thickness.