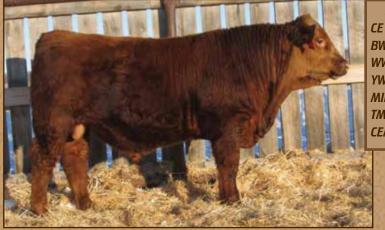

h program. We are certified in the verified beef plus program

#### FEED

Bulls are given free choice dry hay and hand fed only 8lbs of balanced ration per day. Nothing more. We are fully committed to raising bulls with longevity that will get out and work for you for years to come.

FLR 101K | CDGV178595 | January 28, 2022 B.W.- 82 lbs.

WW- 755 lbs.

**EPDS** 

JRI POP A TOP 197T83 SIRE DL JEN-TY MUDSLINGLER 2C **DL JEN-TY ALISON 582A** 

**VV ZEN GARDEN 74Z** DAM | FLR FLR DIXIE 61D FLR XAVIERRE 64X

We really can't say enough good things about this bulls dam. She has a perfect udder, great feet and always gives us a great calf. Her bull this year is dark red, with a petite head and puppy dog attitude. He is filled with calving ease. He has a smooth front end, nice hip, and thickness.



14.1 BW WW 56 YW 84 MILK 15 43 TM CEM 6



#### FLR KING 102K

HDG HILLSDOWN FINNEGAN 4F SIRE GCC HEADLINE 8H

GCC VIXEN 79F

**SLC VIPER 7E** DAM DCC ALASY 9H DCC ALASY

FLR 102K | CDGV178858 B.W.- 80 lbs.

WW- 760 lbs.

This guy is out of a first calf heifer we bought, and she certainly didn't disappoint. She has a beautiful udder and good feet which we fully expect this guy to pass on to his prodigy. He has a dark red coat, smooth shoulder, and natural muscle.

| ı | <b>EPDS</b> |      |
|---|-------------|------|
| ı | CE          | 14   |
| ı | BW          | -1.3 |
| ı | ww          | 60   |
| ı | YW          | 83   |
| ı | MILK        | 22   |
|   | TM          | 52   |
| ı | CEM         | 8    |
| ı |             |      |



FLR 104K | CDGV178605 | February 5, 2022 B.W.- 76 lbs.