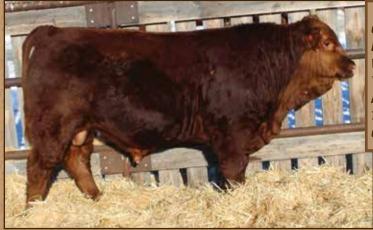

FLR 104K | CDGV178605 | February 5, 2022 B.W.- 76 lbs.

**DL JEN-TY XCITEMENT 22X** SIRE | FLR FLR E.Z. MONEY 20E FLR BARBIE 44B

**DL JEN-TY MUDSLINGLER 2C** DAM | FLR FLR HERA 57H WL WILLI YPLANDA Y30

Stout made, easy fleshing and thickness that runs throughout. A big hip, and wide top and well balanced bull. They don't come with much better of a temperament than this guy. Above breed average in all