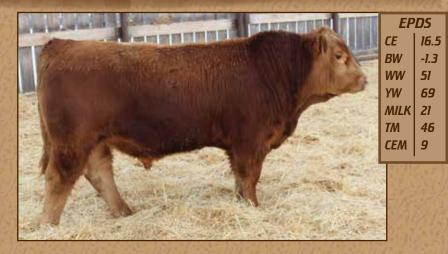

FLR 119K | CDGV178752 **B.W.- 87 lbs.** 

February 19, 2022 | Po WW- 720 lbs.

Polled

#### FLR KENO 119K

**DL JEN-TY XCITEMENT 22X** 

SIRE | FLR 3C

PAN PANDA WHY KNOT 1023W

VV ZEN GARDEN 74Z

DAM | FLR 39C

**VV AISLEEN 139A** 

Keno is a well put together bull with a straight topline. Got that dark red coat and good hair to make buyers take notice in the fall. This guy will work well in the cow pen adding good bone, solid feet, and maternal strength. His dam has held dam or merit status 4 times now has a nice udder and good milk.