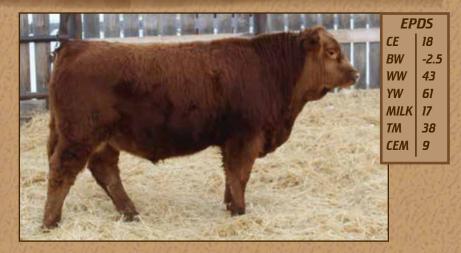

#### FLR KOKANEE 136K

B.W.- 85 lbs.

WW- 680 lbs.

**DL JEN-TY XCITEMENT 22X** 

SIRE | FLR 3C

PAN PANDA WHY KNOT 1023W

**VV ZEN GARDEN 74Z** 

DAM | FLR 43C

FLR ANNABELLE 52A

While this might be the youngest bull in the pen, but you certainly would not know it to look at him. He is a good looking bull, well put together, dark red hair and good footed. He is sure to pass on good milk production and longevity.

**EPDS** CE 14 BW -0.7 WW 52 YW 74