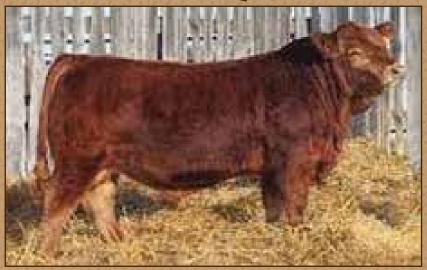

FLR 104K | CDGV178605 | February 5, 2022 B.W.- 76 lbs.

**DL JEN-TY XCITEMENT 22X** SIRE | FLR FLR E.Z. MONEY 20E FLR BARBIE 44B

**DL JEN-TY MUDSLINGLER 2C** DAM | FLR FLR HERA 57H WL WILLI YPLANDA Y30

Stout made, easy fleshing and thickness that runs throughout. A big hip, and wide top and well balanced bull. They don't come with much better of a temperament than this guy. Above breed average in all