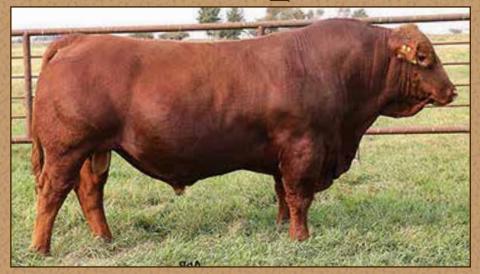

#### FLR KING 102K

HDG HILLSDOWN FINNEGAN 4F SIRE GCC HEADLINE 8H

GCC VIXEN 79F

**SLC VIPER 7E** DAM DCC ALASY 9H DCC ALASY

FLR 102K | CDGV178858 B.W.- 80 lbs.

WW- 760 lbs.

This guy is out of a first calf heifer we bought, and she certainly didn't disappoint. She has a beautiful udder and good feet which we fully expect this guy to pass on to his prodigy. He has a dark red coat, smooth shoulder, and natural muscle.

| ı | <b>EPDS</b> |      |
|---|-------------|------|
| ı | CE          | 14   |
| ı | BW          | -1.3 |
| ı | ww          | 60   |
| ı | YW          | 83   |
| ı | MILK        | 22   |
|   | TM          | 52   |
| ı | CEM         | 8    |
| ı |             |      |