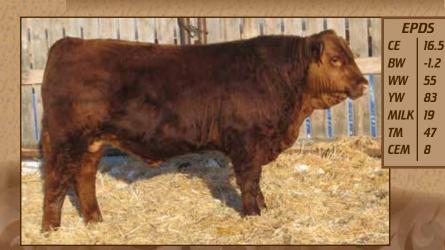

. He has a bit of extra leg under him to cover some ground. He is easy to work with and has good bone under him. His dam and grand dam are both very consistent cows that have given us a lot of great calves.



**EPDS** CE 13.7 BW -0.4 ww 49

YW *73* MILK 20 45 TM

CEM |

#### FLR KERFUFFLE 129K

FLR 129K | CDGV178889 B.W.- 74 lbs.

FLR 127K | CDGV178885

B.W.- 81 lbs.

WW- 715 lbs.

WW- 715 lbs.

**DVE DAVIDSON U-BETCHA 174A** SIRE DVE DAVIDSON BEN 24D

**DVE DAVIDSON MS DAKOTA 9X** 

DRT LONESOME UNFORGETTABLE

DAM | FLR FLR FLUTTER

**FLR FLR DAKOTA** 

One can't help but take notice of the EPD's on this guy. Throw him out in your heifer pen and sleep easy at night. Dark red coat, length of spine, and a smooth front end. He has a ton of calving ease and is built just right for heifers.



B.W.- 86 lbs.

WW- 695 lbs.

TTG TWISTED T FIRE BALL SIRE DL JEN-TY HICKORY 22H DL JEN-TY CHERIE 718C

FLR 3C

DAM | FLR FLR HUBBA BUBBA 37H FLR FLR DAZZLE

Look to this guy to give you functional, long lasting, sound replacements. An incredibly good natured bull. Stout, structurally correct, and natural muscle throughout. We couldn't be happier with the job his dam did for her first calf.

**EPDS** CE 10.8 BW 1.2 ww 59



#### 132K

#### FLR KO 132K

**DVE DAVIDSON U-BETCHA 174A DVE DAVIDSON BEN 24D DVE DAVIDSON MS DAKOTA 9X** 

**DL JEN-TY MUDSLINGLER 2C** DAM | FLR FLR GYPSY 56G FLR FLR APPLE

A moderate framed, well balanced bull with a nice hip on him. His dam is from one of our favorite cow lines that is just so consistent and packed with nice udders, good feet, and easy to work wi