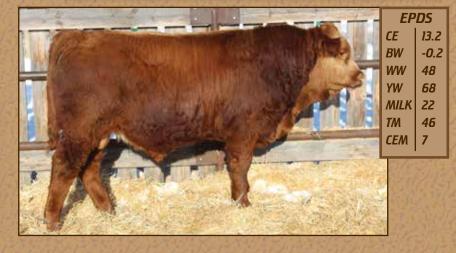

## 118K FLR KAPOW 118K

FLR 118K | CDGV178750 | **B.W.- 75 lbs.** 

February 19, 2022 **WW- 685 lbs.** 

Polled

TTG TWISTED T FIRE BALL

SIRE DL JEN-TY HICKORY 22H

DL JEN-TY CHERIE 718C

FLR 3C

DAM | FLR FLR HIPPO 55H

**VV UNLIMITED SUGAR 125U** 

This guy is out of a first calf heifer, and we couldn't have asked much more of her. He is well balanced, good topline, extra length of rib with lots of natural muscle. A well mannered bull that will add maternal strength and good milk production.