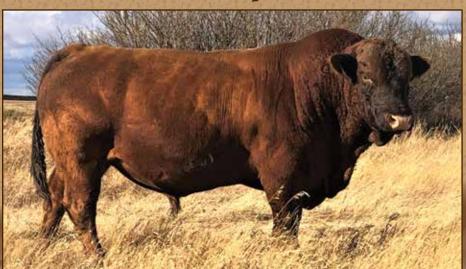

FLR 101K | CDGV178595 | January 28, 2022 B.W.- 82 lbs.

WW- 755 lbs.

**EPDS** 

JRI POP A TOP 197T83 SIRE DL JEN-TY MUDSLINGLER 2C **DL JEN-TY ALISON 582A** 

**VV ZEN GARDEN 74Z** DAM | FLR FLR DIXIE 61D FLR XAVIERRE 64X

We really can't say enough good things about this bulls dam. She has a perfect udder, great feet and always gives us a great calf. Her bull this year is dark red, with a petite head and puppy dog attitude. He is filled with calving ease. He has a smooth front end, nice hip, and thickness.

14.1 BW WW 56 YW 84 MILK 15 43 TM CEM 6