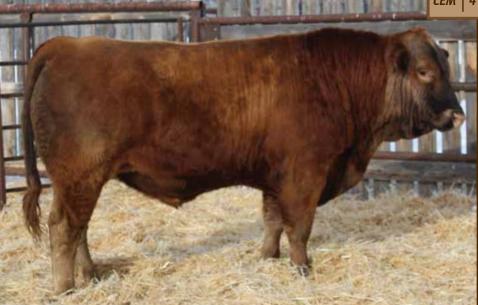

.

FLR 106J | CDGV175412 | **B.W.- 88 lbs.** 

February 2, 2021 **WW- 750 lbs.** 

l Polled

EPDS
CE | 14
BW -0.4
WW | 56
YW | 81
MILK | 17
TM | 45
CEM | 7



## *117J*

#### FLR JET EG 1173

**DL JEN-TY XCITEMENT 22X** 

SIRE | FLR 3C

**PAN PANDA TROPHY 840T** 

**VV TRAMP 52T** 

DAM | WL WILLI YIPYAP Y54

DJ HEART LAKE GLORY 1G

This bull is moderate framed, stout, and carries a good amount of thickness throughout. Easy fleshing with loads of performance and muscle shape. Look to this guy to give you some tremendous steers and some great replacement heifers in the fall. His dam is 12 this year and still as hard working as ever in our herd. We kept him back last year and used him in our own commercial herd.

FLR 117J | CDGV175643 B.W.- 89 lbs. March 4, 2021 **WW- 750 lbs.** 

Polled





# REFERENCE SIRES DVE DAVIDSON BEN 240



This is a bull packed with power and performance sporting a dark cherry red coat with a ton of hair. He's heavy framed, with big bone under him, and only a moderate birth weight. He's got lots of muscle, eye appeal, and is structurally correct.

HOMOZYGOUS POLLED.

FIR (3



The best way to describe this guy is a tank. He is deep, thick, big hipped, with a ton of natural muscle. Some bulls were just born to be herd sires and this guy fits the bill. He caught our eye as a calf and grew into a meat machine, stamping his calves with that big muscle and tremendous hip.

HOMOZYGOUS POLLED.

#### FLR EZ MONEY 20E



We have been using this guy strictly on heifers for the last 4 years and love the results. He has enough calving ease to make calving heif