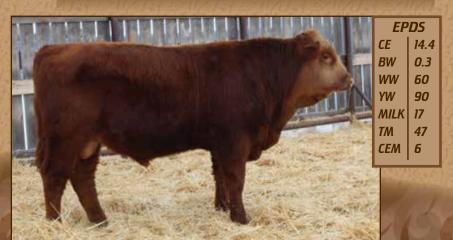

#### FLR KING 102K

HDG HILLSDOWN FINNEGAN 4F SIRE GCC HEADLINE 8H

GCC VIXEN 79F

**SLC VIPER 7E** DAM DCC ALASY 9H DCC ALASY

FLR 102K | CDGV178858 B.W.- 80 lbs.

WW- 760 lbs.

This guy is out of a first calf heifer we bought, and she certainly didn't disappoint. She has a beautiful udder and good feet which we fully expect this guy to pass on to his prodigy. He has a dark red coat, smooth shoulder, and natural muscle.

| ı | <b>EPDS</b> |      |
|---|-------------|------|
| ı | CE          | 14   |
| ı | BW          | -1.3 |
| ı | ww          | 60   |
| ı | YW          | 83   |
| ı | MILK        | 22   |
|   | TM          | 52   |
| ı | CEM         | 8    |
| ı |             |      |