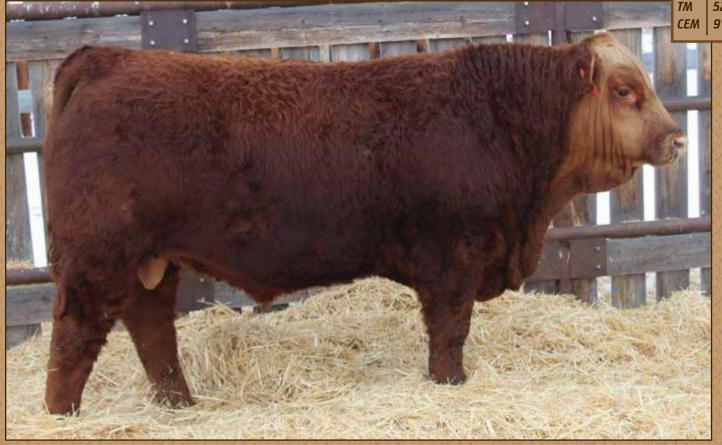

FLR 101K | CDGV178595 | January 28, 2022 B.W.- 82 lbs.

WW- 755 lbs.

**EPDS** 

JRI POP A TOP 197T83 SIRE DL JEN-TY MUDSLINGLER 2C **DL JEN-TY ALISON 582A** 

**VV ZEN GARDEN 74Z** DAM | FLR FLR DIXIE 61D FLR XAVIERRE 64X

We really can't say enough good things about this bulls dam. She has a perfect udder, great feet and always gives us a great calf. Her bull this year is dark red, with a petite head and puppy dog attitude. He is filled with calving ease. He has a smooth front end, nice hip, and thickness.

14.1 BW WW 56 YW 84 MILK 15 43 TM CEM 6