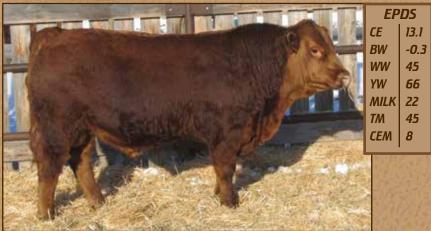

## FLR KOT 124K

**DL JEN-TY XCITEMENT 22X** 

SIRE | FLR 3C

PAN PANDA WHY KNOT 1023W

**DVE DAVIDSON PITTERPATTER62X** 

DAM | FLR FLR DICE 64D

FLR ZOE 62Z

If you're in the market to put some longevity and maternal strength in your herd, you are going to want to check out this guy. He is thick, well muscled, and has length of spine. His dam has held dam of merit status for the last 2 years. She has a nice udder and good milk with a sound foot underneath.

FLR 124K | CDGV178882 B.W.- 91 lbs.

WW- 740 lbs.

**EPDS** CE 10.6 BW 2.1 ww 56 YW *79* MILK 20 TM 48 CEM 6