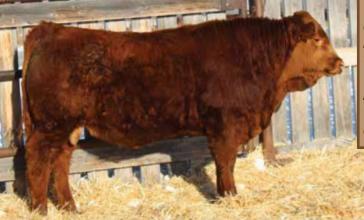

| ı | <b>EPDS</b> |      |
|---|-------------|------|
| ı | CE          | 14   |
| ı | BW          | -1.3 |
| ı | ww          | 60   |
| ı | YW          | 83   |
| ı | MILK        | 22   |
|   | TM          | 52   |
| ı | CEM         | 8    |
| ı |             |      |