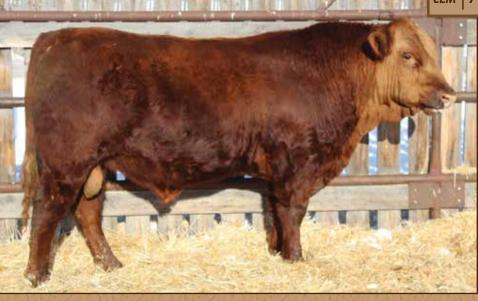

HOMOZYGOUS POLLED.

FIR (3

The best way to describe this guy is a tank. He is deep, thick, big hipped, with a ton of natural muscle. Some bulls were just born to be herd sires and this guy fits the bill. He caught our eye as a calf and grew into a meat machine, stamping his calves with that big muscle and tremendous hip.

HOMOZYGOUS POLLED.