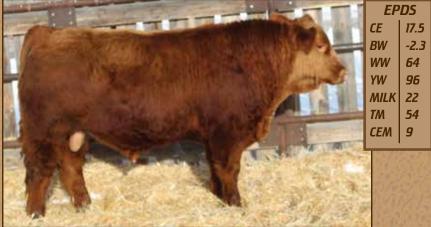

| CL   | 10   |
|------|------|
| BW   | -1.4 |
| WW   | 48   |
| YW   | 73   |
| MILK | 19   |
| TM   | 44   |
|      |      |

**EPDS** 

F | 16 3

FLR 107K | CDGV178620 **B.W.- 82 lbs.** 

February 12, 2022 **WW- 750 lbs.** 

Polled

DL JEN-TY XCITEMENT 22X
SIRE | FLR FLR E.Z. MONEY 20E
FLR BARBIE 44B

DVE DAVIDSON BEN 24D
DAM | FLR FLR HONEY 52H
FLR FLR ELEGANCE 42E

Whether you're looking to put pounds on your calves in the fall or put some amazing replacements in your pen, this bull is going to get it done. Out of a first calf heifer that we just can't say enough about. This guy sports tons on dark red curly hair and a great foot under him. Lots of muscle and thickness, big middle, wide topped and an amazing disposition.

EPDS
CE | 18.3
BW -1.7
WW 59
YW 92
MILK 23
TM 52