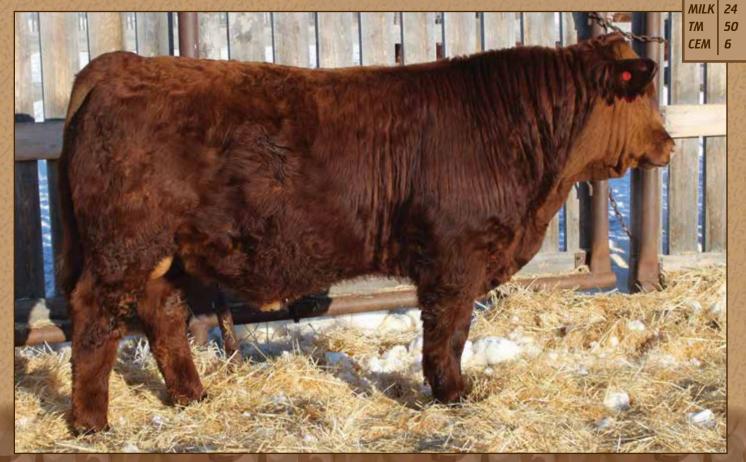

# REFERENCE SIRES DVE DAVIDSON BEN 240

This is a bull packed with power and performance sporting a dark cherry red coat with a ton of hair. He's heavy framed, with big bone under him, and only a moderate birth weight. He's got lots of muscle, eye appeal, and is structurally correct.